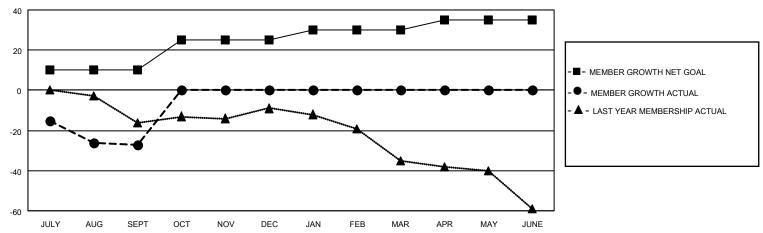

#### GOALS AND ACTUAL MEMBERS CUMULATIVE

| DROPPED CLUBS: 1 |    | 3 CLUBS OF 49 ADDED 1 OR<br>MORE NEW MEMBERS | GENDER DISTRIBUTION                |              |  |
|------------------|----|----------------------------------------------|------------------------------------|--------------|--|
|                  |    | WORLE NEW MEMBERS                            | MALE                               | 687 (75.91%) |  |
|                  |    |                                              | FEMALE                             | 218 (24.09%) |  |
| DROPPED MEMBERS  |    |                                              | NON BINARY                         | 0 (0.00%)    |  |
|                  |    |                                              | PREFER NOT TO ANSWER               | 0 (0.00%)    |  |
| DECEASED         | 4  |                                              |                                    |              |  |
| CLUB CANCELLED   | 0  | CLICK HERE FOR CUMULATIVE                    | TOTAL FAMILY UNIT MEMBERS          | ; 187        |  |
| OTHER            | 37 | MEMBERSHIP DATA                              |                                    |              |  |
| TOTAL            | 41 |                                              | FAMILY MEMBERS PAYING HALF DUES 94 |              |  |
|                  |    |                                              |                                    |              |  |